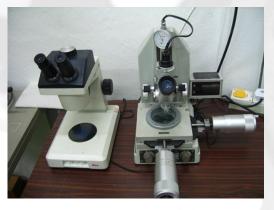

#### **Quality Control Facilities**

#### EDM M/C Section:

- MITSUBISHI Brand EDM M/C x 2 units
- ICHI SEIKI Brand EDM M/C x 1 unit

- Brown and Sharpe Brand CMM x 2 units
- Profile Projector x 2 units
- Micro-Height Gauge x 1 unit
- Height Gauge x 2 units
- Toolmaker/Micro Scope x 3 units
- FlexiVision Microscope V-200 x 1 unit
- HR-150A Hardness Tester x 1 unit
- Surface Roughness Tester x 1 unit
- Electronics Micrometer / Vernier x 10 units
- Slip Gauge x 1 unit
- Depth Gauge x 1 unit
- Internal Three Points Micrometer x 2 units and so on

# **Quality Control Section**

|  | BRAND              | MODEL                             | QTY |
|--|--------------------|-----------------------------------|-----|
|  | Brown &<br>Sharpe  | CMM STATUS 7107                   | 1   |
|  | Brown &<br>Sharpe  | CMM CLASSIC 575                   | 1   |
|  | TESA               | Micro Hite 350                    | 1   |
|  | TESA               | Hite 400                          | 2   |
|  | Flexi              | Flexi Vision<br>Microscope V-200  | 1   |
|  | TESA               | Profile Projector<br>355H         | 1   |
|  | ΜΙΤυτογο           | Profile Projector<br>PJ300        | 1   |
|  | TESA /<br>MITUTOYO | Micro Scope /<br>Tool Maker Scope | 3   |
|  | MITUTOYO           | SUR-ROUGHNESS<br>TESTER SJ-201P   | 1   |
|  | HR                 | Hardness Tester<br>HR 150A        | 1   |