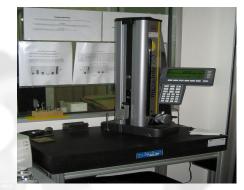

# **Quality Control Section**

|  | BRAND              | MODEL                             | QTY |
|--|--------------------|-----------------------------------|-----|
|  | Brown &<br>Sharpe  | CMM STATUS 7107                   | 1   |
|  | Brown &<br>Sharpe  | CMM CLASSIC 575                   | 1   |
|  | TESA               | Micro Hite 350                    | 1   |
|  | TESA               | Hite 400                          | 2   |
|  | Flexi              | Flexi Vision<br>Microscope V-200  | 1   |
|  | TESA               | Profile Projector<br>355H         | 1   |
|  | ΜΙΤυτογο           | Profile Projector<br>PJ300        | 1   |
|  | TESA /<br>MITUTOYO | Micro Scope /<br>Tool Maker Scope | 3   |
|  | MITUTOYO           | SUR-ROUGHNESS<br>TESTER SJ-201P   | 1   |
|  | HR                 | Hardness Tester<br>HR 150A        | 1   |

### **Quality Control Section**

<u>CMM</u>