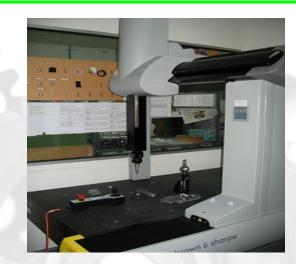

# **Quality Control Section**

|  | BRAND              | MODEL                             | QTY |
|--|--------------------|-----------------------------------|-----|
|  | Brown &<br>Sharpe  | CMM STATUS 7107                   | 1   |
|  | Brown &<br>Sharpe  | CMM CLASSIC 575                   | 1   |
|  | TESA               | Micro Hite 350                    | 1   |
|  | TESA               | Hite 400                          | 2   |
|  | Flexi              | Flexi Vision<br>Microscope V-200  | 1   |
|  | TESA               | Profile Projector<br>355H         | 1   |
|  | ΜΙΤυτογο           | Profile Projector<br>PJ300        | 1   |
|  | TESA /<br>MITUTOYO | Micro Scope /<br>Tool Maker Scope | 3   |
|  | MITUTOYO           | SUR-ROUGHNESS<br>TESTER SJ-201P   | 1   |
|  | HR                 | Hardness Tester<br>HR 150A        | 1   |

### **Quality Control Section**

<u>CMM</u>