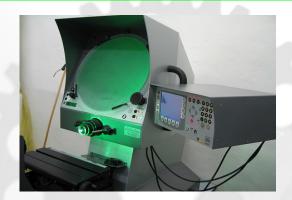

#### **Quality Control Facilities**

#### EDM M/C Section:

- MITSUBISHI Brand EDM M/C x 2 units
- ICHI SEIKI Brand EDM M/C x 1 unit

- Brown and Sharpe Brand CMM x 2 units
- Profile Projector x 2 units
- Micro-Height Gauge x 1 unit
- Height Gauge x 2 units
- Toolmaker/Micro Scope x 3 units
- FlexiVision Microscope V-200 x 1 unit
- HR-150A Hardness Tester x 1 unit
- Surface Roughness Tester x 1 unit
- Electronics Micrometer / Vernier x 10 units
- Slip Gauge x 1 unit
- Depth Gauge x 1 unit
- Internal Three Points Micrometer x 2 units and so on

# **Quality Control Section**

|  | BRAND              | MODEL                             | QTY |
|--|--------------------|-----------------------------------|-----|
|  | Brown &<br>Sharpe  | CMM STATUS 7107                   | 1   |
|  | Brown &<br>Sharpe  | CMM CLASSIC 575                   | 1   |
|  | TESA               | Micro Hite 350                    | 1   |
|  | TESA               | Hite 400                          | 2   |
|  | Flexi              | Flexi Vision<br>Microscope V-200  | 1   |
|  | TESA               | Profile Projector<br>355H         | 1   |
|  | ΜΙΤυτογο           | Profile Projector<br>PJ300        | 1   |
|  | TESA /<br>MITUTOYO | Micro Scope /<br>Tool Maker Scope | 3   |
|  | MITUTOYO           | SUR-ROUGHNESS<br>TESTER SJ-201P   | 1   |
|  | HR                 | Hardness Tester<br>HR 150A        | 1   |